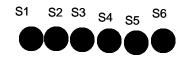

| Hamering Steel                                                                                                                                                                                                                          |                             |
|-----------------------------------------------------------------------------------------------------------------------------------------------------------------------------------------------------------------------------------------|-----------------------------|
| RULES: IDPA Rules                                                                                                                                                                                                                       | COURSE DESIGNER: JesseSmith |
| START POSITION: Start in the middle of the wall with both hands touching the wall.                                                                                                                                                      |                             |
| SCENARIO: Steel bad guys are attacking you. Stop the threat! PROCEDURE: From P1 engage S1-S3 with your left hand unsupported only. From P2 engage S4-S6 with your right hand unsupported only. Remember to use cover and slice the pie. | SCORING: Unlimited          |
|                                                                                                                                                                                                                                         | ROUND COUNT: 06             |
|                                                                                                                                                                                                                                         | TARGETS: 06                 |
|                                                                                                                                                                                                                                         | DISTANCE:                   |
|                                                                                                                                                                                                                                         | SCORED HITS:                |
|                                                                                                                                                                                                                                         | PENALTIES:                  |
|                                                                                                                                                                                                                                         | CONCEALMENT: No             |
|                                                                                                                                                                                                                                         | NOTES:                      |