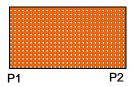

| Hamering Steel                                                                                                                                                                                                                          |                             |
|-----------------------------------------------------------------------------------------------------------------------------------------------------------------------------------------------------------------------------------------|-----------------------------|
| RULES: IDPA Rules                                                                                                                                                                                                                       | COURSE DESIGNER: JesseSmith |
| START POSITION: Start in the middle of the wall with both hands touching the wall.                                                                                                                                                      |                             |
| SCENARIO: Steel bad guys are attacking you. Stop the threat! PROCEDURE: From P1 engage S1-S3 with your left hand unsupported only. From P2 engage S4-S6 with your right hand unsupported only. Remember to use cover and slice the pie. | SCORING: Unlimited          |
|                                                                                                                                                                                                                                         | ROUND COUNT: 06             |
|                                                                                                                                                                                                                                         | TARGETS: 06                 |
|                                                                                                                                                                                                                                         | DISTANCE:                   |
|                                                                                                                                                                                                                                         | SCORED HITS:                |
|                                                                                                                                                                                                                                         | PENALTIES:                  |
|                                                                                                                                                                                                                                         | CONCEALMENT: No             |
|                                                                                                                                                                                                                                         | NOTES:                      |